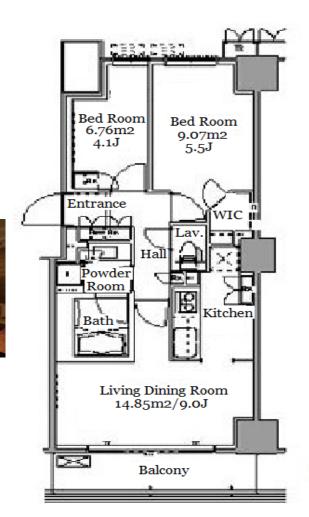

#301, 1-4-15, Hiroo, Shibuya-ku, Tokyo 150-0012, Japan +81 (0)3 6427 5860 inquiry@houserep-tokyo.com

Transaction Type: Intermediate Agent Fee: 1 month + tax

Website: www.houserep-tokyo.com

| Lease Conditions     |                                                                                                                                                                                                                                                            |                          |         |
|----------------------|------------------------------------------------------------------------------------------------------------------------------------------------------------------------------------------------------------------------------------------------------------|--------------------------|---------|
| LAYOUT               | 2 BR                                                                                                                                                                                                                                                       |                          |         |
| SIZE                 | 53.53 m <sup>2</sup> /576.19 ft <sup>2</sup>                                                                                                                                                                                                               |                          |         |
| RENT                 | JPY 240,000 / month                                                                                                                                                                                                                                        |                          |         |
| Management Fee       | JPY6,000/month                                                                                                                                                                                                                                             |                          |         |
| Deposit              | 2 months                                                                                                                                                                                                                                                   | <b>Key Money</b>         | 1 month |
| Lease Term           | Standard lease for 24 months                                                                                                                                                                                                                               |                          |         |
| Available            | Early, Apr, 2024                                                                                                                                                                                                                                           |                          |         |
| Renewal Fee          | 1 month                                                                                                                                                                                                                                                    |                          |         |
| Agent Fee            | 1 month + tax                                                                                                                                                                                                                                              |                          |         |
| Other Info           | Key Replacement Fee : JPY15,000 Tax not included / Guarantor Company : TBC / Auto lock / Air-Con / Separated Toilet / Balcony / Penalty Fee for Early Cancellation / Musical Instrument Negotiable / CS/CATV / Flooring / IH Stoves / Bathroom dryer / WIC |                          |         |
| Building Information |                                                                                                                                                                                                                                                            |                          |         |
| Completion           | Mar, 2008                                                                                                                                                                                                                                                  | Earthquake<br>Resistance | New     |
| Structure            | RC, 20 story                                                                                                                                                                                                                                               |                          |         |
| Car Parking          | TBC                                                                                                                                                                                                                                                        |                          |         |
| Bicycle Parking      | JPY200 ~ 300 + tax / month                                                                                                                                                                                                                                 |                          |         |
| Music<br>Instrument  | Negotiable                                                                                                                                                                                                                                                 | Pet                      | Allowed |
| Facilities           | Motorcycle Parking (TBC) / Gym (( Included )) /<br>Concierge / Delivery box / Elevator                                                                                                                                                                     |                          |         |