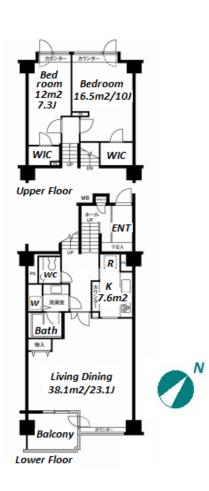

Website: www.houserep-tokyo.com

| Lease Conditions      |                                                                                                                                                                                |                          |     |
|-----------------------|--------------------------------------------------------------------------------------------------------------------------------------------------------------------------------|--------------------------|-----|
| LAYOUT                | 2 BR                                                                                                                                                                           |                          |     |
| SIZE                  | 110.92 m <sup>2</sup> /1193.93 ft <sup>2</sup>                                                                                                                                 |                          |     |
| RENT                  | JPY 520,000 / month                                                                                                                                                            |                          |     |
| <b>Management Fee</b> | JPY20,000/month                                                                                                                                                                |                          |     |
| Deposit               | 2 months                                                                                                                                                                       | Key Money                | -   |
| Lease Term            | Standard lease for 24 months                                                                                                                                                   |                          |     |
| Available             | End, Mar, 2024                                                                                                                                                                 |                          |     |
| Renewal Fee           | 1 month                                                                                                                                                                        |                          |     |
| Agent Fee             | 1 month + tax                                                                                                                                                                  |                          |     |
| Other Info            | No Key Money / Free rent / Auto lock / Air-Con /<br>Separated Toilet / Balcony / Loft/Maisonnette /<br>Penalty Fee for Early Cancellation / Flooring /<br>Bathroom dryer / WIC |                          |     |
| Building Information  |                                                                                                                                                                                |                          |     |
| Completion            | Jul, 1993                                                                                                                                                                      | Earthquake<br>Resistance | New |
| Structure             | RC, 7 story                                                                                                                                                                    |                          |     |
| Car Parking           | JPY50,000 + tax / month                                                                                                                                                        |                          |     |
| Bicycle Parking       | extra charge                                                                                                                                                                   |                          |     |
| Music<br>Instrument   | -                                                                                                                                                                              | Pet                      | -   |
| Facilities            | Near Large Parks / Janitor / Elevator / Close to<br>Station                                                                                                                    |                          |     |