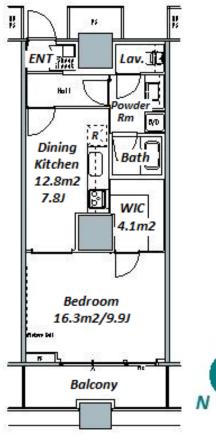

Website: www.houserep-tokyo.com

| Lease Conditions     |                                                                                                                                                                          |                          |         |
|----------------------|--------------------------------------------------------------------------------------------------------------------------------------------------------------------------|--------------------------|---------|
| LAYOUT               | 1 BR                                                                                                                                                                     |                          |         |
| SIZE                 | 47.57 m <sup>2</sup> /512.03 ft <sup>2</sup>                                                                                                                             |                          |         |
| RENT                 | JPY 186,000 / month                                                                                                                                                      |                          |         |
| Management Fee       | JPY10,000/month                                                                                                                                                          |                          |         |
| Deposit              | 2 months                                                                                                                                                                 | Key Money                | 1 month |
| Lease Term           | Standard lease for 24 months                                                                                                                                             |                          |         |
| Available            | End, Mar, 2024                                                                                                                                                           |                          |         |
| Renewal Fee          | 1 month                                                                                                                                                                  |                          |         |
| Agent Fee            | 1 month + tax                                                                                                                                                            |                          |         |
| Other Info           | Guarantor Company: TBC / Auto lock / Air-Con /<br>Separated Toilet / Balcony / Internet Included /<br>Musical Instrument Negotiable / Flooring /<br>Bathroom dryer / WIC |                          |         |
| Building Information |                                                                                                                                                                          |                          |         |
| Completion           | Jan, 2008                                                                                                                                                                | Earthquake<br>Resistance | New     |
| Structure            | RC, 58 story                                                                                                                                                             |                          |         |
| Car Parking          | JPY30,800 ~ 37,700 + tax / month                                                                                                                                         |                          |         |
| Bicycle Parking      | for 2 spaces ( Included )                                                                                                                                                |                          |         |
| Music<br>Instrument  | Negotiable                                                                                                                                                               | Pet                      | Allowed |
|                      |                                                                                                                                                                          |                          |         |