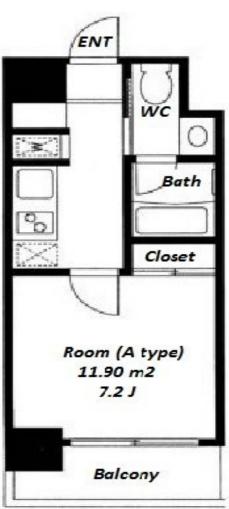

Website: www.houserep-tokyo.com

| Lease Conditions      |                                                                                                                                                                                                                              |           |   |
|-----------------------|------------------------------------------------------------------------------------------------------------------------------------------------------------------------------------------------------------------------------|-----------|---|
| LAYOUT                | Studio                                                                                                                                                                                                                       |           |   |
| SIZE                  | 24.89 m²/267.91 ft²                                                                                                                                                                                                          |           |   |
| RENT                  | JPY 116,000 / month                                                                                                                                                                                                          |           |   |
| <b>Management Fee</b> | JPY8,000/month                                                                                                                                                                                                               |           |   |
| Deposit               | 2 months                                                                                                                                                                                                                     | Key Money | - |
| Lease Term            | Standard lease for 24 months                                                                                                                                                                                                 |           |   |
| Available             | Early, Apr, 2024                                                                                                                                                                                                             |           |   |
| Renewal Fee           | 1 month                                                                                                                                                                                                                      |           |   |
| Agent Fee             | 1 month + tax                                                                                                                                                                                                                |           |   |
| Other Info            | Key Replacement Fee : JPY18,000 Tax not included / Guarantor Company : TBC / No Key Money / Auto lock / Air-Con / Separated Toilet / Balcony / Internet (Extra Charge) / Penalty Fee for Early Cancellation / Bathroom dryer |           |   |
| Building Information  |                                                                                                                                                                                                                              |           |   |
|                       |                                                                                                                                                                                                                              |           |   |