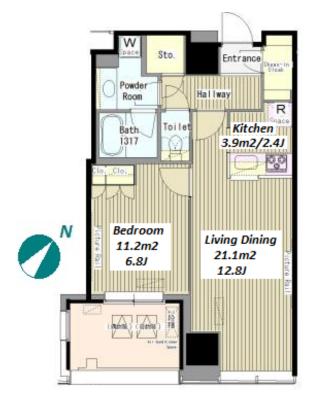

1BR **LAYOUT** 53.13 m<sup>2</sup>/571.88 ft<sup>2</sup> SIZE JPY 278,000 / month RENT Management Fee JPY12,000/month **Deposit** 2 months **Key Money** 1 month **Lease Term** Standard lease for 24 months Available End, Mar, 2024 Renewal Fee 1 month **Agent Fee** 1 month + taxKey Replacement Fee: JPY20,000 Tax not included / Guarantor Company: TBC / Auto lock / Other Info Air-Con / Separated Toilet / Penalty Fee for Early Cancellation / Musical Instrument Negotiable / Flooring / Bathroom dryer **Building Information** Earthquake Feb, 2007 Completion New Resistance Structure RC, 27 story **Car Parking** JPY48,000 + tax / month**Bicycle Parking** for 1 space (Included) Music Negotiable Pet Instrument Motorcycle Parking (TBC) / Front desk / Janitor / **Facilities** Delivery box / Elevator / Close to Station / High-

\*The actual Layout & Size may differ slightly from this floor plans & pictures.

inquiry@houserep-tokyo.com

+81 (0)3 6427 5860

Transaction Type: Intermediate Agent Fee: 1 month + tax

Website: www.houserep-tokyo.com