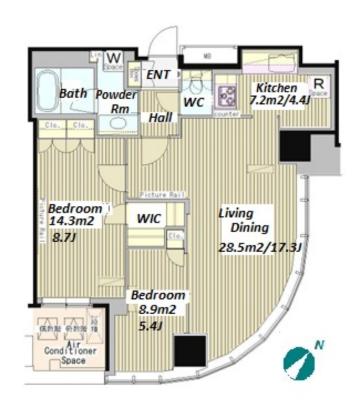

Lease Conditions

**LAYOUT** 

Designer's Tower Mansion with Full Glass Windows at the Yoyogi Area

1-53-1, Yoyogi, Shibuya-Ku, Tokyo

**Property** 

Name

Address

75.06 m<sup>2</sup>/807.93 ft<sup>2</sup> SIZE JPY 385,000 / month RENT Management Fee JPY15,000/month **Deposit** 2 months **Key Money** 1.5 months **Lease Term** Standard lease for 24 months Available End, Apr, 2024 Renewal Fee 1 month **Agent Fee** 1 month + taxKey Replacement Fee: JPY20,000 Tax not included / Guarantor Company: TBC / Auto lock / Other Info Air-Con / Separated Toilet / Penalty Fee for Early Cancellation / Musical Instrument Negotiable / Flooring / Bathroom dryer / WIC **Building Information** Earthquake Feb, 2007 Completion New Resistance Structure RC, 27 story **Car Parking** JPY48,000 + tax / month**Bicycle Parking** for 1 space (Included) Music Negotiable Pet Instrument Motorcycle Parking (TBC) / Front desk / Janitor / **Facilities** Delivery box / Elevator / Close to Station / High-

2 BR

\*The actual Layout & Size may differ slightly from this floor plans & pictures.

HouseRep Tokyo Inc. ハウスレップトーキョー株式会社 #301, 1-4-15, Hiroo, Shibuya-ku, Tokyo 150-0012, Japan

inquiry@houserep-tokyo.com