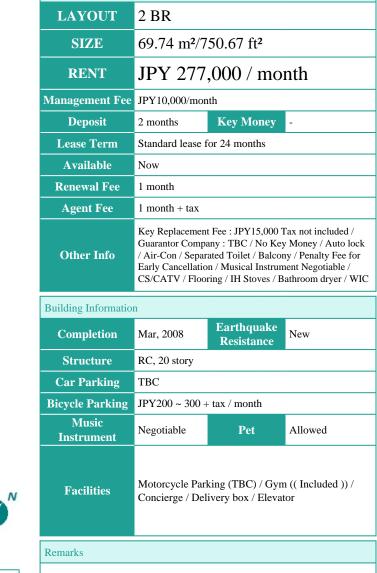

|                  | FOR RENT Property ID No. :131073 |  |          |      | HOUSEREP TOKYO INC. | Website : www.houserep-tokyo.com                                                          |  |
|------------------|----------------------------------|--|----------|------|---------------------|-------------------------------------------------------------------------------------------|--|
| Property<br>Name | PARK AXIS TOYOSU                 |  | Unit No. | ТҮРЕ | ACCESS              |                                                                                           |  |
|                  |                                  |  | 507      | Apt. |                     | Toyosu Station on Yurakucho Line (8 min)<br>Tsukishima Station on Yurakucho Line (14 min) |  |
| Address          | 1-2-39, Toyosu, Koto-Ku, Tokyo   |  |          |      |                     |                                                                                           |  |

## Mid-rise Apt. in Toyosu, Tokyo Bay area

\*The actual Layout & Size may differ slightly from this floor plans & pictures.

Transaction Type : Intermediate Agent Fee : 1 month + tax

Website : www.houserep-tokyo.com

Lease Conditions

Renters Insuarance : Required / Pet:additional deposit ( 1 month ) / Pet : Management fee: JPY.1,000/month for a pet

HOUSEREP TOKYO INC. ハウスレップトーキョー株式会社 #301, 1-4-15, Hiroo, Shibuya-ku, Tokyo 150-0012, Japan +81 (0)3 6427 5860 inquiry@houserep-tokyo.com