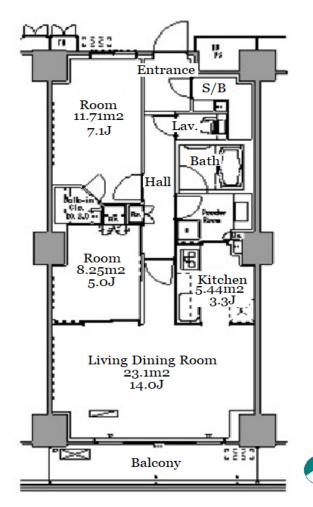

## Mid-rise Apt. in Toyosu, Tokyo Bay area

\*The actual Layout & Size may differ slightly from this floor plans & pictures.

Transaction Type : Intermediate Agent Fee : 1 month + tax

Website : www.houserep-tokyo.com