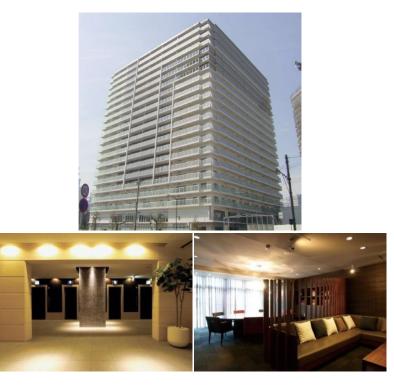

|                  | FOR RENT Property ID No. :131073 |  |          |      | HOUSEREP TOKYO INC. | Website : www.houserep-tokyo.com                                                          |  |
|------------------|----------------------------------|--|----------|------|---------------------|-------------------------------------------------------------------------------------------|--|
| Property<br>Name | PARK AXIS TOYOSU                 |  | Unit No. | ТҮРЕ | ACCESS              |                                                                                           |  |
|                  |                                  |  | 507      | Apt. |                     | Toyosu Station on Yurakucho Line (8 min)<br>Tsukishima Station on Yurakucho Line (14 min) |  |
| Address          | 1-2-39, Toyosu, Koto-Ku, Tokyo   |  |          |      |                     |                                                                                           |  |

## Mid-rise Apt. in Toyosu, Tokyo Bay area

\*The actual Layout & Size may differ slightly from this floor plans & pictures.

Transaction Type : Intermediate Agent Fee : 1 month + tax

Website : www.houserep-tokyo.com