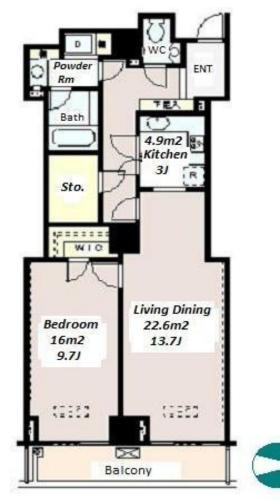

Transaction Type : Intermediate Agent Fee : 1 month + tax

Website : www.houserep-tokyo.com

| LAYOUT                 | IBR                                                                                                                                                                                                                    |                          |         |  |  |  |
|------------------------|------------------------------------------------------------------------------------------------------------------------------------------------------------------------------------------------------------------------|--------------------------|---------|--|--|--|
| SIZE                   | 69.26 m²/745.5 ft²                                                                                                                                                                                                     |                          |         |  |  |  |
| RENT                   | JPY 381,000 / month                                                                                                                                                                                                    |                          |         |  |  |  |
| Management Fee         | -                                                                                                                                                                                                                      |                          |         |  |  |  |
| Deposit                | 2 months                                                                                                                                                                                                               | Key Money                | 1 month |  |  |  |
| Lease Term             | Standard lease for 24 months                                                                                                                                                                                           |                          |         |  |  |  |
| Available              | Mid, Jun, 2024                                                                                                                                                                                                         |                          |         |  |  |  |
| <b>Renewal Fee</b>     | 1 month                                                                                                                                                                                                                |                          |         |  |  |  |
| Agent Fee              | 1 month + tax                                                                                                                                                                                                          |                          |         |  |  |  |
| Other Info             | Key Replacement Fee : JPY20,000 Tax not<br>included / Auto lock / Air-Con / Separated Toilet /<br>Balcony / Internet Included / Musical Instrument<br>Negotiable / Carpet / IH Stoves / Oven / Bathroom<br>dryer / WIC |                          |         |  |  |  |
| Building Information   |                                                                                                                                                                                                                        |                          |         |  |  |  |
| Completion             | Aug, 1994                                                                                                                                                                                                              | Earthquake<br>Resistance | New     |  |  |  |
| Structure              | RC, SRC, 13 story                                                                                                                                                                                                      |                          |         |  |  |  |
| Car Parking            | JPY43,000 ~ 60,000 + tax / month                                                                                                                                                                                       |                          |         |  |  |  |
| <b>Bicycle Parking</b> | JPY300 + tax / month                                                                                                                                                                                                   |                          |         |  |  |  |
| Music<br>Instrument    | Negotiable                                                                                                                                                                                                             | Pet                      | -       |  |  |  |
| Facilities             | Motorcycle Parking (TBC) / Within 20 min to<br>Roppongi by train / Near Large Parks / Front desk /<br>Concierge / Delivery box / Elevator / Security                                                                   |                          |         |  |  |  |
|                        |                                                                                                                                                                                                                        |                          |         |  |  |  |

LAYOUT 1 BR

Remarks

Renters Insuarance : Required / Parking : 3 months deposit