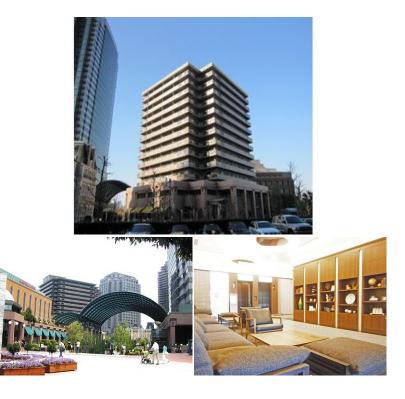

|         | FOR RENT                         | Property ID No. :130997 |           |       |        | HOUSEREP TOKYO INC. Website : www.houserep-tokyo.com |  |
|---------|----------------------------------|-------------------------|-----------|-------|--------|------------------------------------------------------|--|
| • •     | YEBISU GARDEN TERRACE            |                         | Unit No.  | TYPE  | Т      | Ebisu Station on JR Yamanote Line (8 min)            |  |
|         | NIBANKAN                         |                         | 506       | Apt.  | Access | Ebisu Station on Hibiya Line (12 min)                |  |
| Address | 4-20-2, Ebisu, Shibuya-Ku, Tokyo |                         |           |       |        | Meguro Station on JR Yamanote Line (15 min)          |  |
| I       | Decidence at "VEDI               |                         | C" in Thi | / Maa |        | Lease Conditions                                     |  |

Luxury Residence at "YEBISU GARDEN PLACE" in Ebisu / Meguro

HOUSEREP TOKYO INC.

#301, 1-4-15, Hiroo, Shibuya-ku, Tokyo 150-0012, Japan

inquiry@houserep-tokyo.com

ハウスレップ トーキョー 株式会社

+81 (0)3 6427 5860

\*The actual Layout & Size may differ slightly from this floor plans & pictures

Transaction Type : Intermediate Agent Fee : 1 month + tax

Website : www.houserep-tokyo.com

| LAYOUT                 | IBR                                                                                                                                                                                                                    |                          |         |  |  |  |
|------------------------|------------------------------------------------------------------------------------------------------------------------------------------------------------------------------------------------------------------------|--------------------------|---------|--|--|--|
| SIZE                   | 69.26 m²/745.5 ft²                                                                                                                                                                                                     |                          |         |  |  |  |
| RENT                   | JPY 381,000 / month                                                                                                                                                                                                    |                          |         |  |  |  |
| Management Fee         | -                                                                                                                                                                                                                      |                          |         |  |  |  |
| Deposit                | 2 months                                                                                                                                                                                                               | Key Money                | 1 month |  |  |  |
| Lease Term             | Standard lease for 24 months                                                                                                                                                                                           |                          |         |  |  |  |
| Available              | Mid, Jun, 2024                                                                                                                                                                                                         |                          |         |  |  |  |
| <b>Renewal Fee</b>     | 1 month                                                                                                                                                                                                                |                          |         |  |  |  |
| Agent Fee              | 1 month + tax                                                                                                                                                                                                          |                          |         |  |  |  |
| Other Info             | Key Replacement Fee : JPY20,000 Tax not<br>included / Auto lock / Air-Con / Separated Toilet /<br>Balcony / Internet Included / Musical Instrument<br>Negotiable / Carpet / IH Stoves / Oven / Bathroom<br>dryer / WIC |                          |         |  |  |  |
| Building Information   |                                                                                                                                                                                                                        |                          |         |  |  |  |
| Completion             | Aug, 1994                                                                                                                                                                                                              | Earthquake<br>Resistance | New     |  |  |  |
| Structure              | RC, SRC, 13 story                                                                                                                                                                                                      |                          |         |  |  |  |
| Car Parking            | JPY43,000 ~ 60,000 + tax / month                                                                                                                                                                                       |                          |         |  |  |  |
| <b>Bicycle Parking</b> | JPY300 + tax / month                                                                                                                                                                                                   |                          |         |  |  |  |
| Music<br>Instrument    | Negotiable                                                                                                                                                                                                             | Pet                      | -       |  |  |  |
| Facilities             | Motorcycle Parking (TBC) / Within 20 min to<br>Roppongi by train / Near Large Parks / Front desk /<br>Concierge / Delivery box / Elevator / Security                                                                   |                          |         |  |  |  |
|                        |                                                                                                                                                                                                                        |                          |         |  |  |  |