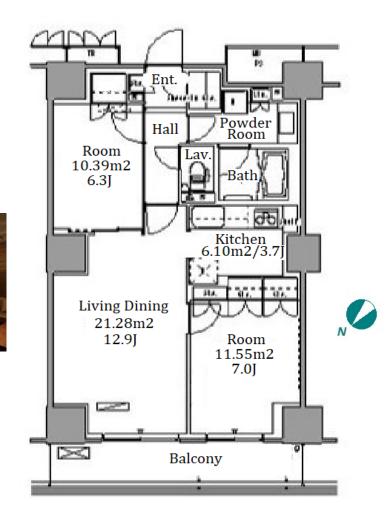

 $\label{eq:Transaction} Type: Intermediate \\ Agent Fee: 1 month + tax$ 

Website: www.houserep-tokyo.com

| Lease Conditions      |                                                                                                                                                                                                                                                                   |  |  |
|-----------------------|-------------------------------------------------------------------------------------------------------------------------------------------------------------------------------------------------------------------------------------------------------------------|--|--|
| LAYOUT                | 2 BR                                                                                                                                                                                                                                                              |  |  |
| SIZE                  | 65.55 m <sup>2</sup> /705.57 ft <sup>2</sup>                                                                                                                                                                                                                      |  |  |
| RENT                  | JPY 287,000 / month                                                                                                                                                                                                                                               |  |  |
| <b>Management Fee</b> | JPY10,000/month                                                                                                                                                                                                                                                   |  |  |
| Deposit               | 2 months Key Money -                                                                                                                                                                                                                                              |  |  |
| Lease Term            | Standard lease for 24 months                                                                                                                                                                                                                                      |  |  |
| Available             | Early, Mar, 2024                                                                                                                                                                                                                                                  |  |  |
| Renewal Fee           | 1 month                                                                                                                                                                                                                                                           |  |  |
| Agent Fee             | 1 month + tax                                                                                                                                                                                                                                                     |  |  |
| Other Info            | Key Replacement Fee: JPY15,000 Tax not included / Guarantor Company: TBC / No Key Money / Auto lock / Air-Con / Separated Toilet / Balcony / Penalty Fee for Early Cancellation / Musical Instrument Negotiable / CS/CATV / Flooring / IH Stoves / Bathroom dryer |  |  |
|                       |                                                                                                                                                                                                                                                                   |  |  |