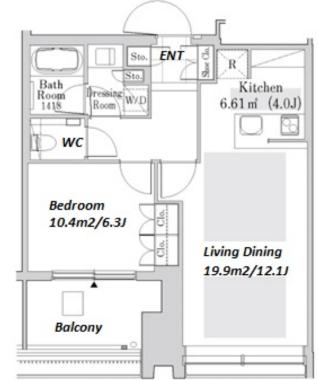

inquiry@houserep-tokyo.com

+81 (0)3 6427 5860

 $\label{eq:Transaction} Type: Intermediate \\ Agent Fee: 1 month + tax$ 

Website: www.houserep-tokyo.com

| Lease Conditions      |                                                                                                                                                                                                           |                          |            |
|-----------------------|-----------------------------------------------------------------------------------------------------------------------------------------------------------------------------------------------------------|--------------------------|------------|
| LAYOUT                | 1 BR                                                                                                                                                                                                      |                          |            |
| SIZE                  | 53.51 m <sup>2</sup> /575.97 ft <sup>2</sup>                                                                                                                                                              |                          |            |
| RENT                  | JPY 350,000 / month                                                                                                                                                                                       |                          |            |
| <b>Management Fee</b> | -                                                                                                                                                                                                         |                          |            |
| Deposit               | 2 months                                                                                                                                                                                                  | Key Money                | -          |
| Lease Term            | Fixed term lease for 36 months                                                                                                                                                                            |                          |            |
| Available             | Mid, May, 2024                                                                                                                                                                                            |                          |            |
| Renewal Fee           | -                                                                                                                                                                                                         |                          |            |
| Agent Fee             | 1 month + tax                                                                                                                                                                                             |                          |            |
| Other Info            | Depreciation: 1 month / No Key Money / Auto lock / Air-Con / Separated Toilet / Balcony / Internet Included / Penalty Fee for Early Cancellation / Flooring / Floor Heating / Dishwasher / Bathroom dryer |                          |            |
| Building Information  |                                                                                                                                                                                                           |                          |            |
| Completion            | Mar, 2016                                                                                                                                                                                                 | Earthquake<br>Resistance | New        |
| Structure             | SRC, 37 story                                                                                                                                                                                             |                          |            |
| Car Parking           | JPY35,000 ~ 60,000/ month                                                                                                                                                                                 |                          |            |
| Bicycle Parking       | extra charge                                                                                                                                                                                              |                          |            |
| Music<br>Instrument   | -                                                                                                                                                                                                         | Pet                      | Negotiable |
| Facilities            | Motorcycle Parking (TBC) / Trunk Room (extra charge) / Gym ((Included)) / Near Large Parks / Front desk / Concierge / Elevator / Sky lounge / High-rise                                                   |                          |            |