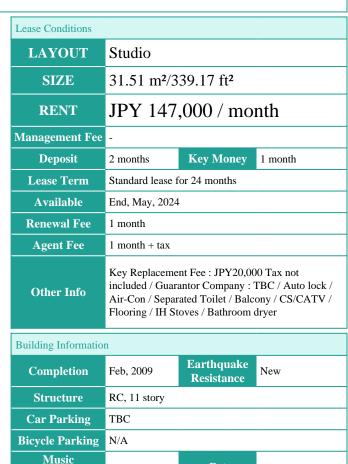

FOR RENT Property ID No. :128303

:128303

Unit No. TYPE

707

Apt. Acces

Yotsuyasannchoume Station on Marunouchi Line (3 min)

Shinanomachi Station on JR Chuo Line Rapid Service (8 min)

Website: www.houserep-tokyo.com

HOUSEREP TOKYO INC.

16-1, Samoncho, Shinjuku-Ku, Tokyo

TRESTAGE YOTSUYA

Property

Name

Address

Pet

Motorcycle Parking (TBC) / Delivery box /

 $\label{eq:Transaction} Type: Intermediate \\ Agent Fee: 1 month + tax$ 

Website: www.houserep-tokyo.com

Renters Insuarance : Required

Instrument

**Facilities** 

Remarks

Elevator