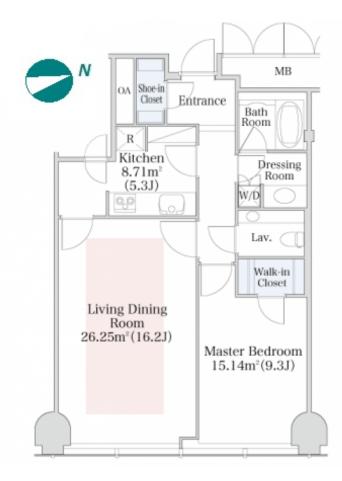

 $\label{thm:continuous} Transaction \ Type: Intermediate \\ Agent \ Fee: 1 \ month + tax$ 

Website: www.houserep-tokyo.com

| arrantote Ene (O min) |                      |                                                                                                                                                               |                          |            |
|-----------------------|----------------------|---------------------------------------------------------------------------------------------------------------------------------------------------------------|--------------------------|------------|
|                       | Lease Conditions     | onditions                                                                                                                                                     |                          |            |
|                       | LAYOUT               | 1 BR                                                                                                                                                          |                          |            |
|                       | SIZE                 | 71.17 m <sup>2</sup> /766.06 ft <sup>2</sup>                                                                                                                  |                          |            |
|                       | RENT                 | JPY 380,000 / month                                                                                                                                           |                          |            |
|                       | Management Fee       | JPY15,000/month                                                                                                                                               |                          |            |
|                       | Deposit              | 2 months                                                                                                                                                      | Key Money                | -          |
|                       | Lease Term           | Fixed term lease for 36 months                                                                                                                                |                          |            |
|                       | Available            | End, May, 2024                                                                                                                                                |                          |            |
|                       | Renewal Fee          | -                                                                                                                                                             |                          |            |
|                       | Agent Fee            | 1 month + tax                                                                                                                                                 |                          |            |
|                       | Other Info           | Depreciation: 1 month / No Key Money / Auto lock / Fridge / Air-Con / Separated Toilet / Penalty Fee for Early Cancellation / Flooring / Bathroom dryer / WIC |                          |            |
|                       | Building Information |                                                                                                                                                               |                          |            |
|                       | Completion           | Apr, 2009                                                                                                                                                     | Earthquake<br>Resistance | New        |
|                       | Structure            | SRC, 33 story                                                                                                                                                 |                          |            |
|                       | Car Parking          | JPY45,000 ~ 70,000 + tax / month                                                                                                                              |                          |            |
|                       | Bicycle Parking      | JPY1,500 + tax / month                                                                                                                                        |                          |            |
|                       | Music                | _                                                                                                                                                             | Pet                      | Negotiable |