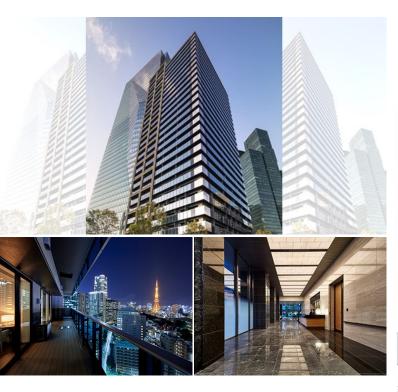

FOR RENT Property ID No. :126247 HOUSEREP TOKYO INC. Website : www.houserep-tokyo.com

**Property** 

Name

Address

ROPPONGI GRAND TOWER RESIDENCE

3-2-2, Roppongi, Minato-Ku, Tokyo

Unit No. TYPE

1108 Apt.

Access

Ropponngiicchoume Station on Namboku Line (1 min)
Ropponngi Station on Hibiya Line (7 min)
Ropponngi Station on Oedo Line (7 min)

Modern Luxury Tower Residence in Roppongi, near Akasaka

|                      | dryer / WIC                                                                                                                                                   |                          |         |
|----------------------|---------------------------------------------------------------------------------------------------------------------------------------------------------------|--------------------------|---------|
| Building Information |                                                                                                                                                               |                          |         |
| Completion           | Mar, 2016                                                                                                                                                     | Earthquake<br>Resistance | New     |
| Structure            | RC, 27 story                                                                                                                                                  |                          |         |
| Car Parking          | TBC                                                                                                                                                           |                          |         |
| Bicycle Parking      | TBC                                                                                                                                                           |                          |         |
| Music<br>Instrument  | -                                                                                                                                                             | Pet                      | Allowed |
| Facilities           | Motorcycle Parking (TBC) / Gym (extra charge) /<br>Within 20 min walk to Roppongi / Near Large<br>Parks / Front desk / Concierge / Delivery box /<br>Elevator |                          |         |