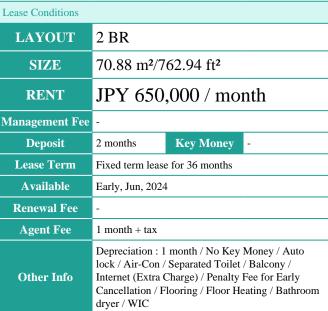

 $\label{thm:continuous} Transaction \ Type: Intermediate \\ Agent \ Fee: 1 \ month + tax$ 

Website: www.houserep-tokyo.com

Pet:additional deposit ( 1 month )