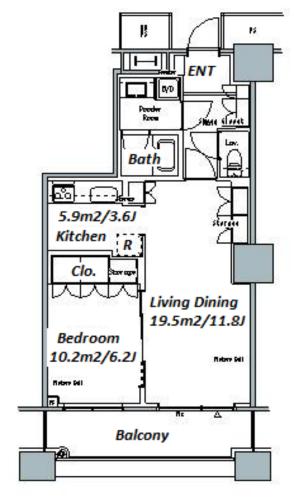

| LAYOUT 1 BR  SIZE 53.81 m²/579.2 ft²  RENT JPY 221,000 / month  Management Fee JPY15,000/month  Deposit 2 months Key Money -  Lease Term Standard lease for 24 months  Available End, Apr, 2024  Renewal Fee 1 month  Agent Fee 1 month + tax  Other Info No Key Money / Auto lock / Air-Con / Separated Toilet / Balcony / Penalty Fee for Early Cancellation / Flooring / Bathroom dryer  Building Information  Completion Jan, 2008 Earthquake Resistance New Structure RC, 58 story  Car Parking TBC  Music Instrument - Pet Negotiable |                      |                                             |           |            |  |
|---------------------------------------------------------------------------------------------------------------------------------------------------------------------------------------------------------------------------------------------------------------------------------------------------------------------------------------------------------------------------------------------------------------------------------------------------------------------------------------------------------------------------------------------|----------------------|---------------------------------------------|-----------|------------|--|
| SIZE 53.81 m²/579.2 ft²  RENT JPY 221,000 / month  Management Fee JPY15,000/month  Deposit 2 months Key Money -  Lease Term Standard lease for 24 months  Available End, Apr, 2024  Renewal Fee 1 month  Agent Fee 1 month + tax  Other Info No Key Money / Auto lock / Air-Con / Separated Toilet / Balcony / Penalty Fee for Early Cancellation / Flooring / Bathroom dryer  Building Information  Completion Jan, 2008 Earthquake Resistance New Structure RC, 58 story  Car Parking TBC  Bicycle Parking TBC  Negotiable                | Lease Conditions     |                                             |           |            |  |
| RENT JPY 221,000 / month  Management Fee JPY15,000/month  Deposit 2 months Key Money -  Lease Term Standard lease for 24 months  Available End, Apr, 2024  Renewal Fee 1 month  Agent Fee 1 month + tax  Other Info No Key Money / Auto lock / Air-Con / Separated Toilet / Balcony / Penalty Fee for Early Cancellation / Flooring / Bathroom dryer  Building Information  Completion Jan, 2008 Earthquake Resistance New Structure RC, 58 story  Car Parking TBC  Music Pet Negotiable                                                    | LAYOUT               | 1 BR                                        |           |            |  |
| Management Fee JPY15,000/month  Deposit 2 months Key Money -  Lease Term Standard lease for 24 months  Available End, Apr, 2024  Renewal Fee 1 month  Agent Fee 1 month + tax  Other Info No Key Money / Auto lock / Air-Con / Separated Toilet / Balcony / Penalty Fee for Early Cancellation / Flooring / Bathroom dryer  Building Information  Completion Jan, 2008 Earthquake Resistance New Structure RC, 58 story  Car Parking TBC  Music Pet Negotiable                                                                              | SIZE                 | 53.81 m <sup>2</sup> /579.2 ft <sup>2</sup> |           |            |  |
| Deposit 2 months Key Money -  Lease Term Standard lease for 24 months  Available End, Apr, 2024  Renewal Fee 1 month  Agent Fee 1 month + tax  Other Info No Key Money / Auto lock / Air-Con / Separated Toilet / Balcony / Penalty Fee for Early Cancellation / Flooring / Bathroom dryer  Building Information  Completion Jan, 2008 Earthquake Resistance New Structure RC, 58 story  Car Parking TBC  Bicycle Parking TBC  Music Pet Negotiable                                                                                         | RENT                 | JPY 221,000 / month                         |           |            |  |
| Lease Term   Standard lease for 24 months     Available   End, Apr, 2024     Renewal Fee   1 month     Agent Fee   1 month + tax     Other Info   No Key Money / Auto lock / Air-Con / Separated     Toilet / Balcony / Penalty Fee for Early     Cancellation / Flooring / Bathroom dryer                                                                                                                                                                                                                                                  | Management Fee       | JPY15,000/month                             |           |            |  |
| Available End, Apr, 2024  Renewal Fee 1 month  Agent Fee 1 month + tax  Other Info No Key Money / Auto lock / Air-Con / Separated Toilet / Balcony / Penalty Fee for Early Cancellation / Flooring / Bathroom dryer  Building Information  Completion Jan, 2008 Earthquake Resistance New  Structure RC, 58 story  Car Parking TBC  Bicycle Parking TBC  Music Pet Negotiable                                                                                                                                                               | Deposit              | 2 months                                    | Key Money | -          |  |
| Renewal Fee 1 month  Agent Fee 1 month + tax  Other Info No Key Money / Auto lock / Air-Con / Separated Toilet / Balcony / Penalty Fee for Early Cancellation / Flooring / Bathroom dryer  Building Information  Completion Jan, 2008 Earthquake Resistance New  Structure RC, 58 story  Car Parking TBC  Bicycle Parking TBC  Music Pet Negotiable                                                                                                                                                                                         | Lease Term           | Standard lease for 24 months                |           |            |  |
| Agent Fee 1 month + tax  Other Info                                                                                                                                                                                                                                                                                                                                                                                                                                                                                                         | Available            | End, Apr, 2024                              |           |            |  |
| Other Info  No Key Money / Auto lock / Air-Con / Separated Toilet / Balcony / Penalty Fee for Early Cancellation / Flooring / Bathroom dryer  Building Information  Completion Jan, 2008 Earthquake Resistance New  Structure RC, 58 story  Car Parking TBC  Bicycle Parking TBC  Negotiable                                                                                                                                                                                                                                                | Renewal Fee          | 1 month                                     |           |            |  |
| Other Info  Toilet / Balcony / Penalty Fee for Early Cancellation / Flooring / Bathroom dryer  Building Information  Completion  Jan, 2008  Earthquake Resistance  New  Car Parking  TBC  Bicycle Parking  TBC  Negotiable                                                                                                                                                                                                                                                                                                                  | Agent Fee            | 1 month + tax                               |           |            |  |
| Completion Jan, 2008 Earthquake Resistance New  Structure RC, 58 story  Car Parking TBC  Bicycle Parking TBC  Music Pet Negotiable                                                                                                                                                                                                                                                                                                                                                                                                          | Other Info           | Toilet / Balcony / Penalty Fee for Early    |           |            |  |
| Structure RC, 58 story  Car Parking TBC  Bicycle Parking TBC  Music Pet Negotiable                                                                                                                                                                                                                                                                                                                                                                                                                                                          | Building Information |                                             |           |            |  |
| Car Parking TBC  Bicycle Parking TBC  Music Pet Negotiable                                                                                                                                                                                                                                                                                                                                                                                                                                                                                  | Completion           | Jan, 2008                                   | _         | New        |  |
| Bicycle Parking TBC  Music Pet Negotiable                                                                                                                                                                                                                                                                                                                                                                                                                                                                                                   | Structure            | RC, 58 story                                |           |            |  |
| Music - Pet Negotiable                                                                                                                                                                                                                                                                                                                                                                                                                                                                                                                      | Car Parking          | TBC                                         |           |            |  |
| - Pet Negotiable                                                                                                                                                                                                                                                                                                                                                                                                                                                                                                                            | Bicycle Parking      | TBC                                         |           |            |  |
|                                                                                                                                                                                                                                                                                                                                                                                                                                                                                                                                             |                      | -                                           | Pet       | Negotiable |  |