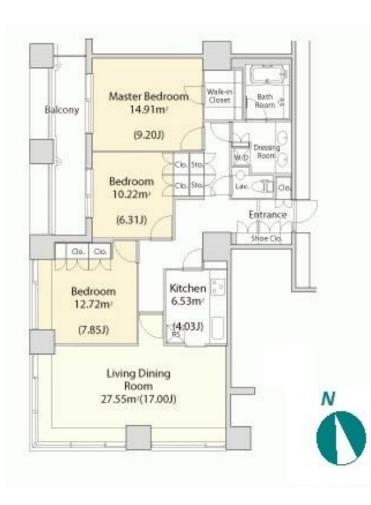

Website: www.houserep-tokyo.com

| Lease Conditions      |                                                                                                                                                                                                                                                   |                          |         |
|-----------------------|---------------------------------------------------------------------------------------------------------------------------------------------------------------------------------------------------------------------------------------------------|--------------------------|---------|
| LAYOUT                | 3 BR                                                                                                                                                                                                                                              |                          |         |
| SIZE                  | 105.9 m <sup>2</sup> /1139.89 ft <sup>2</sup>                                                                                                                                                                                                     |                          |         |
| RENT                  | JPY 665,000 / month                                                                                                                                                                                                                               |                          |         |
| <b>Management Fee</b> | -                                                                                                                                                                                                                                                 |                          |         |
| Deposit               | 2 months                                                                                                                                                                                                                                          | Key Money                | -       |
| Lease Term            | Fixed term lease for 36 months                                                                                                                                                                                                                    |                          |         |
| Available             | End, May, 2024                                                                                                                                                                                                                                    |                          |         |
| Renewal Fee           | -                                                                                                                                                                                                                                                 |                          |         |
| Agent Fee             | 1 month + tax                                                                                                                                                                                                                                     |                          |         |
| Other Info            | Depreciation: 1 month / No Key Money / Auto lock / Air-Con / Separated Toilet / Balcony / Penalty Fee for Early Cancellation                                                                                                                      |                          |         |
| Building Information  |                                                                                                                                                                                                                                                   |                          |         |
| Completion            | Oct, 2002                                                                                                                                                                                                                                         | Earthquake<br>Resistance | New     |
| Structure             | RC, 24 story                                                                                                                                                                                                                                      |                          |         |
| Car Parking           | TBC                                                                                                                                                                                                                                               |                          |         |
| Bicycle Parking       | extra charge                                                                                                                                                                                                                                      |                          |         |
| Music<br>Instrument   | -                                                                                                                                                                                                                                                 | Pet                      | Allowed |
| Facilities            | Motorcycle Parking (TBC) / Trunk Room (extra charge) / Gym ((Included )) / Within 20 min to Tokyo station by car / Near Large Parks / French Community / Front desk / Concierge / Janitor / Delivery box / Elevator / Close to Station / Highrise |                          |         |