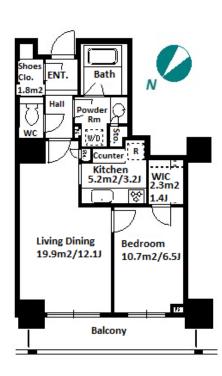

Transaction Type: Intermediate Agent Fee: 1 month + tax

Website: www.houserep-tokyo.com

| Lease Conditions      |                                                                                                                                                                                                     |                          |         |
|-----------------------|-----------------------------------------------------------------------------------------------------------------------------------------------------------------------------------------------------|--------------------------|---------|
| LAYOUT                | 1 BR                                                                                                                                                                                                |                          |         |
| SIZE                  | 52.71 m <sup>2</sup> /567.36 ft <sup>2</sup>                                                                                                                                                        |                          |         |
| RENT                  | JPY 265,000 / month                                                                                                                                                                                 |                          |         |
| <b>Management Fee</b> | JPY8,000/month                                                                                                                                                                                      |                          |         |
| Deposit               | 2 months                                                                                                                                                                                            | Key Money                | 1 month |
| Lease Term            | Fixed term lease for 24 months                                                                                                                                                                      |                          |         |
| Available             | Mid, Mar, 2024                                                                                                                                                                                      |                          |         |
| Renewal Fee           | -                                                                                                                                                                                                   |                          |         |
| Agent Fee             | 1 month + tax                                                                                                                                                                                       |                          |         |
| Other Info            | Guarantor Company: TBC / Auto lock / Air-Con /<br>Separated Toilet / Balcony / Penalty Fee for Early<br>Cancellation / Musical Instrument Negotiable /<br>CS/CATV / Flooring / Bathroom dryer / WIC |                          |         |
| Building Information  |                                                                                                                                                                                                     |                          |         |
| Completion            | Jul, 2005                                                                                                                                                                                           | Earthquake<br>Resistance | New     |
| Structure             | RC, 29 story                                                                                                                                                                                        |                          |         |
| Car Parking           | TBC                                                                                                                                                                                                 |                          |         |
| Bicycle Parking       | for 1 space ( Included )                                                                                                                                                                            |                          |         |
| Music<br>Instrument   | Negotiable                                                                                                                                                                                          | Pet                      | Allowed |
|                       |                                                                                                                                                                                                     |                          |         |