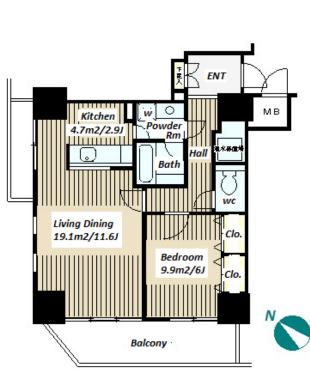

Agent Fee : 1 month + tax

Website : www.houserep-tokyo.com

| LAYOUT               | 1 BR                                                                                                                                                                                     |                          |         |  |  |  |  |  |
|----------------------|------------------------------------------------------------------------------------------------------------------------------------------------------------------------------------------|--------------------------|---------|--|--|--|--|--|
| SIZE                 | 55.02 m²/592.23 ft²                                                                                                                                                                      |                          |         |  |  |  |  |  |
| RENT                 | JPY 234,000 / month                                                                                                                                                                      |                          |         |  |  |  |  |  |
| Management Fee       |                                                                                                                                                                                          |                          |         |  |  |  |  |  |
| Deposit              | 2 months                                                                                                                                                                                 | Key Money                | 1 month |  |  |  |  |  |
| Lease Term           | Standard lease f                                                                                                                                                                         |                          |         |  |  |  |  |  |
| Available            | Mid, Jun, 2024                                                                                                                                                                           |                          |         |  |  |  |  |  |
| <b>Renewal Fee</b>   | 1 month                                                                                                                                                                                  |                          |         |  |  |  |  |  |
| Agent Fee            | 1 month + tax                                                                                                                                                                            |                          |         |  |  |  |  |  |
| Other Info           | Key Replacement Fee : JPY20,000 Tax not<br>included / Guarantor Company : TBC / Auto lock /<br>Air-Con / Separated Toilet / Balcony / CS/CATV /<br>Flooring / IH Stoves / Bathroom dryer |                          |         |  |  |  |  |  |
| Building Information |                                                                                                                                                                                          |                          |         |  |  |  |  |  |
| Completion           | Feb, 2004                                                                                                                                                                                | Earthquake<br>Resistance | New     |  |  |  |  |  |
| Structure            | RC, 18 story                                                                                                                                                                             |                          |         |  |  |  |  |  |
| Car Parking          | JPY38,000 ~ 40                                                                                                                                                                           | h                        |         |  |  |  |  |  |
| Bicycle Parking      | for 1 space (Included)                                                                                                                                                                   |                          |         |  |  |  |  |  |
| Music<br>Instrument  | -                                                                                                                                                                                        | Pet                      | -       |  |  |  |  |  |
| Facilities           | Motorcycle Parking (TBC) / Delivery box /<br>Elevator / High-rise                                                                                                                        |                          |         |  |  |  |  |  |
|                      |                                                                                                                                                                                          |                          |         |  |  |  |  |  |