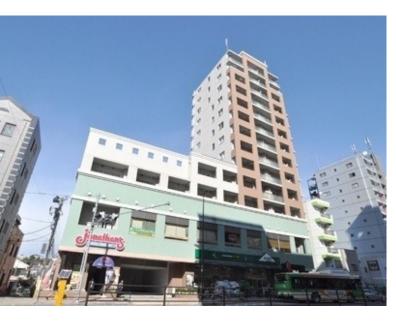

## KDX RESIDENCE SHIROKANE I

Unit No. TYPE 1103 Apt.

Access

Shirokanedai Station on Namboku Line (1 min) Meguro Station on JR Yamanote Line (13 min)

4-7-8, Shirokanedai, Minato-Ku, Tokyo

|                      | <u> </u>                                                                                  |                          |     |  |
|----------------------|-------------------------------------------------------------------------------------------|--------------------------|-----|--|
| Building Information |                                                                                           |                          |     |  |
| Completion           | Mar, 2003                                                                                 | Earthquake<br>Resistance | New |  |
| Structure            | SRC, 13 story                                                                             |                          |     |  |
| Car Parking          | JPY45,000 ~ 50,000 + tax / month                                                          |                          |     |  |
| Bicycle Parking      | N/A                                                                                       |                          |     |  |
| Music<br>Instrument  | Negotiable                                                                                | Pet                      | N/A |  |
| Facilities           | Motorcycle Parking (TBC) / Trunk Room<br>(JPY3,000 ~ 5,000 + tax / month) / Within 20 min |                          |     |  |