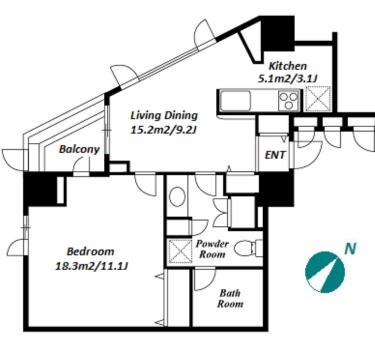

## Cozy Apt. in Shirokanedai / Meguro, Just above "Shirokanedai" station

| Lease Conditions |                                                                                                                                                                                                                                                                                                        |                  |         |  |
|------------------|--------------------------------------------------------------------------------------------------------------------------------------------------------------------------------------------------------------------------------------------------------------------------------------------------------|------------------|---------|--|
| LAYOUT           | 1 BR                                                                                                                                                                                                                                                                                                   |                  |         |  |
| SIZE             | 52.39 m <sup>2</sup> /563.92 ft <sup>2</sup>                                                                                                                                                                                                                                                           |                  |         |  |
| RENT             | JPY 233,000 / month                                                                                                                                                                                                                                                                                    |                  |         |  |
| Management Fee   | JPY10,000/month                                                                                                                                                                                                                                                                                        |                  |         |  |
| Deposit          | 2 months                                                                                                                                                                                                                                                                                               | <b>Key Money</b> | 1 month |  |
| Lease Term       | Standard lease for 24 months                                                                                                                                                                                                                                                                           |                  |         |  |
| Available        | End, May, 2024                                                                                                                                                                                                                                                                                         |                  |         |  |
| Renewal Fee      | 1 month                                                                                                                                                                                                                                                                                                |                  |         |  |
| Agent Fee        | 1 month + tax                                                                                                                                                                                                                                                                                          |                  |         |  |
| Other Info       | Key Replacement Fee: JPY18,000 Tax not included / Guarantor Company: TBC / Auto lock / Air-Con / Separated Toilet / Balcony / Penalty Fee for Early Cancellation / Musical Instrument Negotiable / Nice Views / CS/CATV / Flooring / Washer / Dryer / Dishwasher / Oven / Bathroom dryer / Corner Unit |                  |         |  |
|                  |                                                                                                                                                                                                                                                                                                        |                  |         |  |