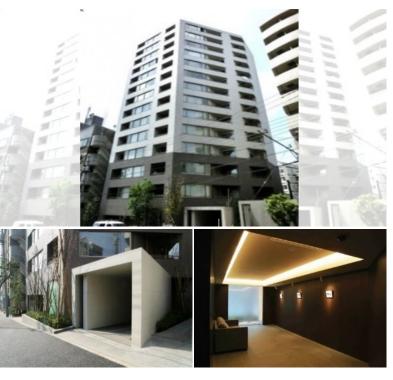

FOR RENT

Property ID No.:121046

o. :121046

HOUSEREP TOKYO INC.

Website: www.houserep-tokyo.com

Property Name

Address

PARK CUBE KASUGA ANDOZAKA

2-2-6, Kasuga, Bunkyo-Ku, Tokyo

Unit No.

Apt.

Access

Iidabashi Station on Oedo Line (9 min)
Kasuga Station on Oedo Line (10 min)
Iidabashi Station on JR Chuo Line Rapid Service (12 min)

| Lease Conditions      |                                                                                                                                                                                                                 |                          |         |
|-----------------------|-----------------------------------------------------------------------------------------------------------------------------------------------------------------------------------------------------------------|--------------------------|---------|
| LAYOUT                | Studio                                                                                                                                                                                                          |                          |         |
| SIZE                  | 31.67 m <sup>2</sup> /340.89 ft <sup>2</sup>                                                                                                                                                                    |                          |         |
| RENT                  | JPY 132,000 / month                                                                                                                                                                                             |                          |         |
| <b>Management Fee</b> | JPY8,000/month                                                                                                                                                                                                  |                          |         |
| Deposit               | 2 months                                                                                                                                                                                                        | Key Money                | 1 month |
| Lease Term            | Standard lease for 24 months                                                                                                                                                                                    |                          |         |
| Available             | Mid, Apr, 2024                                                                                                                                                                                                  |                          |         |
| Renewal Fee           | 1 month                                                                                                                                                                                                         |                          |         |
| Agent Fee             | 1 month + tax                                                                                                                                                                                                   |                          |         |
| Other Info            | Key Replacement Fee : JPY15,000 Tax not included / Guarantor Company : TBC / Auto lock / Air-Con / Separated Toilet / Balcony / Penalty Fee for Early Cancellation / Flooring / Washer / Dryer / Bathroom dryer |                          |         |
| Building Information  |                                                                                                                                                                                                                 |                          |         |
| Completion            | Oct, 2005                                                                                                                                                                                                       | Earthquake<br>Resistance | New     |
| Structure             | SRC, 15 story                                                                                                                                                                                                   |                          |         |
| Car Parking           | JPY40,000 + tax / month                                                                                                                                                                                         |                          |         |
| Bicycle Parking       | for 1 space ( Included )                                                                                                                                                                                        |                          |         |
| Music<br>Instrument   | -                                                                                                                                                                                                               | Pet                      | Allowed |
| Facilities            | Motorcycle Parking (TBC) / French Community /<br>Janitor / Delivery box / Elevator                                                                                                                              |                          |         |