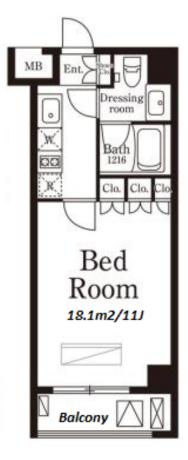

## Stylish Apartment near Iidabashi

\*The actual Layout & Size may differ slightly from this floor plans & pictures

HOUSEREP TOKYO INC. ハウスレップトーキョー株式会社 #301, 1-4-15, Hiroo, Shibuya-ku, Tokyo 150-0012, J

| Lease Conditions      |                                                                                                                                                                                                                 |                          |         |
|-----------------------|-----------------------------------------------------------------------------------------------------------------------------------------------------------------------------------------------------------------|--------------------------|---------|
| LAYOUT                | Studio                                                                                                                                                                                                          |                          |         |
| SIZE                  | 31.67 m <sup>2</sup> /340.89 ft <sup>2</sup>                                                                                                                                                                    |                          |         |
| RENT                  | JPY 132,000 / month                                                                                                                                                                                             |                          |         |
| <b>Management Fee</b> | JPY8,000/month                                                                                                                                                                                                  |                          |         |
| Deposit               | 2 months                                                                                                                                                                                                        | Key Money                | 1 month |
| Lease Term            | Standard lease for 24 months                                                                                                                                                                                    |                          |         |
| Available             | Mid, Apr, 2024                                                                                                                                                                                                  |                          |         |
| Renewal Fee           | 1 month                                                                                                                                                                                                         |                          |         |
| Agent Fee             | 1 month + tax                                                                                                                                                                                                   |                          |         |
| Other Info            | Key Replacement Fee : JPY15,000 Tax not included / Guarantor Company : TBC / Auto lock / Air-Con / Separated Toilet / Balcony / Penalty Fee for Early Cancellation / Flooring / Washer / Dryer / Bathroom dryer |                          |         |
| Building Information  |                                                                                                                                                                                                                 |                          |         |
| Completion            | Oct, 2005                                                                                                                                                                                                       | Earthquake<br>Resistance | New     |
| Structure             | SRC, 15 story                                                                                                                                                                                                   |                          |         |
| Car Parking           | JPY40,000 + tax / month                                                                                                                                                                                         |                          |         |
| Bicycle Parking       | for 1 space ( Included )                                                                                                                                                                                        |                          |         |
| Music<br>Instrument   | -                                                                                                                                                                                                               | Pet                      | Allowed |
| Facilities            | Motorcycle Parking (TBC) / French Community /<br>Janitor / Delivery box / Elevator                                                                                                                              |                          |         |