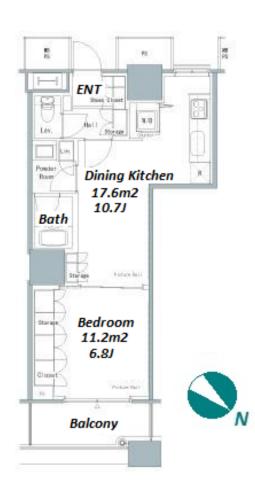

Website: www.houserep-tokyo.com

| Lease Conditions      |                                                                                                                                                                    |                          |         |
|-----------------------|--------------------------------------------------------------------------------------------------------------------------------------------------------------------|--------------------------|---------|
| LAYOUT                | 1 BR                                                                                                                                                               |                          |         |
| SIZE                  | 46.38 m²/499.23 ft²                                                                                                                                                |                          |         |
| RENT                  | JPY 199,000 / month                                                                                                                                                |                          |         |
| <b>Management Fee</b> | JPY10,000/month                                                                                                                                                    |                          |         |
| Deposit               | 2 months                                                                                                                                                           | Key Money                | 1 month |
| Lease Term            | Standard lease for 24 months                                                                                                                                       |                          |         |
| Available             | End, Mar, 2024                                                                                                                                                     |                          |         |
| Renewal Fee           | 1 month                                                                                                                                                            |                          |         |
| Agent Fee             | 1 month + tax                                                                                                                                                      |                          |         |
| Other Info            | Guarantor Company: TBC / Auto lock / Air-Con /<br>Separated Toilet / Balcony / Internet Included /<br>Musical Instrument Negotiable / Flooring /<br>Bathroom dryer |                          |         |
| Building Information  |                                                                                                                                                                    |                          |         |
| Completion            | Jan, 2008                                                                                                                                                          | Earthquake<br>Resistance | New     |
| Structure             | RC, 58 story                                                                                                                                                       |                          |         |
| Car Parking           | JPY30,800 ~ 37,700 + tax / month                                                                                                                                   |                          |         |
| Bicycle Parking       | for 2 spaces ( Included )                                                                                                                                          |                          |         |
| Music                 | Negotiable                                                                                                                                                         | Pet                      | Allowed |