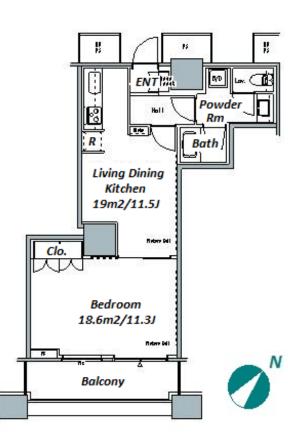

| Lease Conditions     |                                                                                                                                                                                                                                        |  |  |  |  |  |
|----------------------|----------------------------------------------------------------------------------------------------------------------------------------------------------------------------------------------------------------------------------------|--|--|--|--|--|
| LAYOUT               | 1 BR                                                                                                                                                                                                                                   |  |  |  |  |  |
| SIZE                 | 53.74 m <sup>2</sup> /578.45 ft <sup>2</sup>                                                                                                                                                                                           |  |  |  |  |  |
| RENT                 | JPY 213,000 / month                                                                                                                                                                                                                    |  |  |  |  |  |
| Management Fee       | JPY15,000/month                                                                                                                                                                                                                        |  |  |  |  |  |
| Deposit              | 2 months Key Money -                                                                                                                                                                                                                   |  |  |  |  |  |
| Lease Term           | Standard lease for 24 months                                                                                                                                                                                                           |  |  |  |  |  |
| Available            | Now                                                                                                                                                                                                                                    |  |  |  |  |  |
| Renewal Fee          | 1 month                                                                                                                                                                                                                                |  |  |  |  |  |
| Agent Fee            | 1 month + tax                                                                                                                                                                                                                          |  |  |  |  |  |
| Other Info           | Guarantor Company : TBC / No Key Money / Free<br>rent / Auto lock / Air-Con / Separated Toilet /<br>Balcony / Internet Included / Penalty Fee for Early<br>Cancellation / Musical Instrument Negotiable /<br>Flooring / Bathroom dryer |  |  |  |  |  |
| Building Information |                                                                                                                                                                                                                                        |  |  |  |  |  |
| Completion           | Jan, 2008 Earthquake<br>Resistance New                                                                                                                                                                                                 |  |  |  |  |  |
| Structure            | RC, 58 story                                                                                                                                                                                                                           |  |  |  |  |  |
| Car Parking          | JPY30,800 ~ 37,700 + tax / month                                                                                                                                                                                                       |  |  |  |  |  |
| Bicycle Parking      | for 2 spaces ( Included )                                                                                                                                                                                                              |  |  |  |  |  |
| Music<br>Instrument  | Negotiable Pet Allowed                                                                                                                                                                                                                 |  |  |  |  |  |
| Facilities           | Motorcycle Parking (extra charge) / Gym (extra<br>charge) / Within 20 min to Tokyo station by car /<br>Near Large Parks / pool / Front desk / Concierge /<br>Logicor / Delivory hor / Flouter / Uich rise                              |  |  |  |  |  |