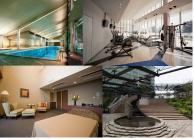

| Lease Conditions     |                                                                                                                                                                                                                                        |  |  |  |  |  |
|----------------------|----------------------------------------------------------------------------------------------------------------------------------------------------------------------------------------------------------------------------------------|--|--|--|--|--|
| LAYOUT               | 1 BR                                                                                                                                                                                                                                   |  |  |  |  |  |
| SIZE                 | 53.74 m <sup>2</sup> /578.45 ft <sup>2</sup>                                                                                                                                                                                           |  |  |  |  |  |
| RENT                 | JPY 213,000 / month                                                                                                                                                                                                                    |  |  |  |  |  |
| Management Fee       | JPY15,000/month                                                                                                                                                                                                                        |  |  |  |  |  |
| Deposit              | 2 months Key Money -                                                                                                                                                                                                                   |  |  |  |  |  |
| Lease Term           | Standard lease for 24 months                                                                                                                                                                                                           |  |  |  |  |  |
| Available            | Now                                                                                                                                                                                                                                    |  |  |  |  |  |
| Renewal Fee          | 1 month                                                                                                                                                                                                                                |  |  |  |  |  |
| Agent Fee            | 1 month + tax                                                                                                                                                                                                                          |  |  |  |  |  |
| Other Info           | Guarantor Company : TBC / No Key Money / Free<br>rent / Auto lock / Air-Con / Separated Toilet /<br>Balcony / Internet Included / Penalty Fee for Early<br>Cancellation / Musical Instrument Negotiable /<br>Flooring / Bathroom dryer |  |  |  |  |  |
| Building Information |                                                                                                                                                                                                                                        |  |  |  |  |  |
| Completion           | Jan, 2008 Earthquake<br>Resistance New                                                                                                                                                                                                 |  |  |  |  |  |
| Structure            | RC, 58 story                                                                                                                                                                                                                           |  |  |  |  |  |
| Car Parking          | JPY30,800 ~ 37,700 + tax / month                                                                                                                                                                                                       |  |  |  |  |  |
| Bicycle Parking      | for 2 spaces ( Included )                                                                                                                                                                                                              |  |  |  |  |  |
| Music<br>Instrument  | Negotiable Pet Allowed                                                                                                                                                                                                                 |  |  |  |  |  |
| Facilities           | Motorcycle Parking (extra charge) / Gym (extra<br>charge) / Within 20 min to Tokyo station by car /<br>Near Large Parks / pool / Front desk / Concierge /<br>Logicor / Delivory hor / Flouter / Uich rise                              |  |  |  |  |  |

Janitor / Delivery box / Elevator / High-rise

Remarks

Renters Insuarance : Required / Parking : 2 months for deposit / Gym : Resident exclusive guest room, pool, sauna, golf range & gym (extra charge / Pet:additional charge