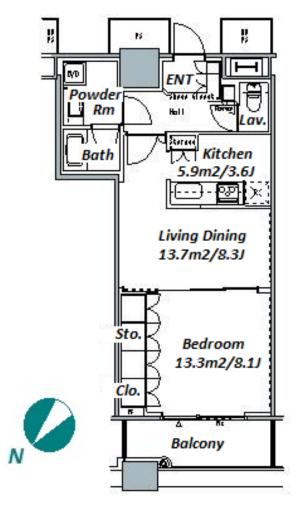

| Lease Conditions      |                                                                                                                                                                    |                          |         |
|-----------------------|--------------------------------------------------------------------------------------------------------------------------------------------------------------------|--------------------------|---------|
| LAYOUT                | 1 BR                                                                                                                                                               |                          |         |
| SIZE                  | 51.78 m <sup>2</sup> /557.35 ft <sup>2</sup>                                                                                                                       |                          |         |
| RENT                  | JPY 195,000 / month                                                                                                                                                |                          |         |
| <b>Management Fee</b> | JPY15,000/month                                                                                                                                                    |                          |         |
| Deposit               | 2 months                                                                                                                                                           | Key Money                | 1 month |
| Lease Term            | Standard lease for 24 months                                                                                                                                       |                          |         |
| Available             | End, Mar, 2024                                                                                                                                                     |                          |         |
| Renewal Fee           | 1 month                                                                                                                                                            |                          |         |
| Agent Fee             | 1 month + tax                                                                                                                                                      |                          |         |
| Other Info            | Guarantor Company: TBC / Auto lock / Air-Con /<br>Separated Toilet / Balcony / Internet Included /<br>Musical Instrument Negotiable / Flooring /<br>Bathroom dryer |                          |         |
| Building Information  |                                                                                                                                                                    |                          |         |
| Completion            | Jan, 2008                                                                                                                                                          | Earthquake<br>Resistance | New     |
| Structure             | RC, 58 story                                                                                                                                                       |                          |         |
| Car Parking           | JPY30,800 ~ 37,700 + tax / month                                                                                                                                   |                          |         |
| Bicycle Parking       | for 2 spaces ( Included )                                                                                                                                          |                          |         |
| Music<br>Instrument   | Negotiable                                                                                                                                                         | Pet                      | Allowed |