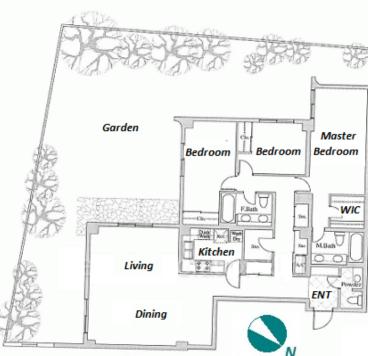

## Renovated vintage residence in Motoazabu near Azabujyuban

| Lease Conditions      |                                                                                                                                                                                                                         |                          |     |
|-----------------------|-------------------------------------------------------------------------------------------------------------------------------------------------------------------------------------------------------------------------|--------------------------|-----|
| LAYOUT                | 3 BR                                                                                                                                                                                                                    |                          |     |
| SIZE                  | 146.71 m <sup>2</sup> /1579.17 ft <sup>2</sup>                                                                                                                                                                          |                          |     |
| RENT                  | JPY 990,000 / month                                                                                                                                                                                                     |                          |     |
| <b>Management Fee</b> | -                                                                                                                                                                                                                       |                          |     |
| Deposit               | 4 months                                                                                                                                                                                                                | Key Money                | -   |
| Lease Term            | Fixed term lease for 24 months                                                                                                                                                                                          |                          |     |
| Available             | Early, Jun, 2024                                                                                                                                                                                                        |                          |     |
| Renewal Fee           | -                                                                                                                                                                                                                       |                          |     |
| Agent Fee             | 1 month + tax                                                                                                                                                                                                           |                          |     |
| Other Info            | Guarantor Company: TBC / No Key Money / Auto lock / Renovated / Fridge / Air-Con / Separated Toilet / Balcony / Penalty Fee for Early Cancellation / Garden/Terrace / Roof Balcony / Washer / Dryer / Dishwasher / Oven |                          |     |
| Building Information  |                                                                                                                                                                                                                         |                          |     |
| Completion            | Aug, 1983                                                                                                                                                                                                               | Earthquake<br>Resistance | New |
| Structure             | RC, 6 story                                                                                                                                                                                                             |                          |     |

\*The actual Layout & Size may differ slightly from this floor plans & pictures.

HOUSEREP TOKYO INC. ハウスレップ トーキョー 株式会社

#301, 1-4-15, Hiroo, Shibuya-ku, Tokyo 150-0012, Japan +81 (0)3 6427 5860 inquiry@houserep-tokyo.com