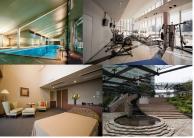

| Lease Conditions     |                                                                                                                                                                                                            |         |  |  |  |  |  |
|----------------------|------------------------------------------------------------------------------------------------------------------------------------------------------------------------------------------------------------|---------|--|--|--|--|--|
| LAYOUT               | 3 BR                                                                                                                                                                                                       |         |  |  |  |  |  |
| SIZE                 | 86.85 m²/934.84 ft²                                                                                                                                                                                        |         |  |  |  |  |  |
| RENT                 | JPY 403,000 / month                                                                                                                                                                                        |         |  |  |  |  |  |
| Management Fee       | JPY20,000/month                                                                                                                                                                                            |         |  |  |  |  |  |
| Deposit              | 2 months Key Mone                                                                                                                                                                                          | ey -    |  |  |  |  |  |
| Lease Term           | Standard lease for 24 months                                                                                                                                                                               |         |  |  |  |  |  |
| Available            | End, Apr, 2024                                                                                                                                                                                             |         |  |  |  |  |  |
| Renewal Fee          | 1 month                                                                                                                                                                                                    |         |  |  |  |  |  |
| Agent Fee            | 1 month + tax                                                                                                                                                                                              |         |  |  |  |  |  |
| Other Info           | Guarantor Company : TBC / Auto lock / Air-Con /<br>Separated Toilet / Balcony / Internet Included /<br>Musical Instrument Negotiable / Flooring /<br>Bathroom dryer                                        |         |  |  |  |  |  |
| Building Information |                                                                                                                                                                                                            |         |  |  |  |  |  |
| Completion           | Jan, 2008 Earthqua<br>Resistance                                                                                                                                                                           |         |  |  |  |  |  |
| Structure            | RC, 58 story                                                                                                                                                                                               |         |  |  |  |  |  |
| Car Parking          | JPY30,800 ~ 37,700 + tax / month                                                                                                                                                                           |         |  |  |  |  |  |
| Bicycle Parking      | for 2 spaces ( Included )                                                                                                                                                                                  |         |  |  |  |  |  |
| Music<br>Instrument  | Negotiable Pet                                                                                                                                                                                             | Allowed |  |  |  |  |  |
| Facilities           | Motorcycle Parking (extra charge) / Gym (extra<br>charge) / Within 20 min to Tokyo station by car /<br>Near Large Parks / pool / Front desk / Concierge /<br>Janitor / Delivery box / Elevator / High-rise |         |  |  |  |  |  |

## Remarks

Renters Insuarance : Required / Parking : 2 months for deposit / Gym : Resident exclusive guest room, pool, sauna, golf range & gym (extra charge / Pet:additional charge

HOUSEREP TOKYO INC. ハウスレップ トーキョー 株式会社 #301, 1-4-15, Hiroo, Shibuya-ku, Tokyo 150-0012, Japan +81 (0)3 6427 5860 inquiry@houserep-tokyo.com