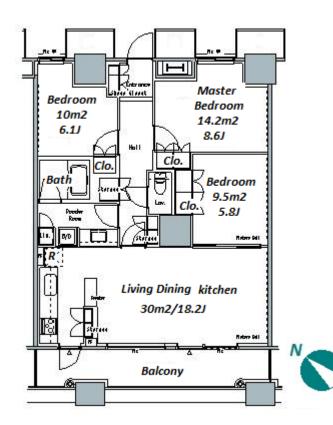

| Lease Conditions     |                                                                                                                                                                                                            |         |  |  |  |  |  |
|----------------------|------------------------------------------------------------------------------------------------------------------------------------------------------------------------------------------------------------|---------|--|--|--|--|--|
| LAYOUT               | 3 BR                                                                                                                                                                                                       |         |  |  |  |  |  |
| SIZE                 | 86.85 m²/934.84 ft²                                                                                                                                                                                        |         |  |  |  |  |  |
| RENT                 | JPY 403,000 / month                                                                                                                                                                                        |         |  |  |  |  |  |
| Management Fee       | JPY20,000/month                                                                                                                                                                                            |         |  |  |  |  |  |
| Deposit              | 2 months Key Mone                                                                                                                                                                                          | ey -    |  |  |  |  |  |
| Lease Term           | Standard lease for 24 months                                                                                                                                                                               |         |  |  |  |  |  |
| Available            | End, Apr, 2024                                                                                                                                                                                             |         |  |  |  |  |  |
| Renewal Fee          | 1 month                                                                                                                                                                                                    |         |  |  |  |  |  |
| Agent Fee            | 1 month + tax                                                                                                                                                                                              |         |  |  |  |  |  |
| Other Info           | Guarantor Company : TBC / Auto lock / Air-Con /<br>Separated Toilet / Balcony / Internet Included /<br>Musical Instrument Negotiable / Flooring /<br>Bathroom dryer                                        |         |  |  |  |  |  |
| Building Information |                                                                                                                                                                                                            |         |  |  |  |  |  |
| Completion           | Jan, 2008 Earthqua<br>Resistance                                                                                                                                                                           |         |  |  |  |  |  |
| Structure            | RC, 58 story                                                                                                                                                                                               |         |  |  |  |  |  |
| Car Parking          | JPY30,800 ~ 37,700 + tax / month                                                                                                                                                                           |         |  |  |  |  |  |
| Bicycle Parking      | for 2 spaces ( Included )                                                                                                                                                                                  |         |  |  |  |  |  |
| Music<br>Instrument  | Negotiable Pet                                                                                                                                                                                             | Allowed |  |  |  |  |  |
| Facilities           | Motorcycle Parking (extra charge) / Gym (extra<br>charge) / Within 20 min to Tokyo station by car /<br>Near Large Parks / pool / Front desk / Concierge /<br>Janitor / Delivery box / Elevator / High-rise |         |  |  |  |  |  |