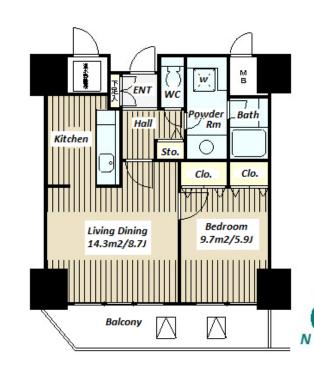

Facilities Motorcycle Parking (TBC) / Delivery box / Elevator / High-rise

\*The actual Layout & Size may differ slightly from this floor plans & pictures.

inquiry@houserep-tokyo.com

+81 (0)3 6427 5860

 $\label{eq:Transaction Type : Intermediate} \\ Agent Fee: 1 month + tax$ 