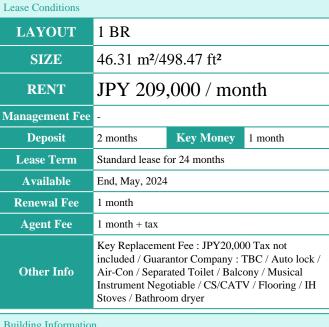

Facilities Motorcycle Parking (TBC) / Delivery box / Elevator / High-rise

\*The actual Layout & Size may differ slightly from this floor plans & pictures.

inquiry@houserep-tokyo.com

+81 (0)3 6427 5860

 $\label{eq:Transaction Type : Intermediate} \\ Agent Fee: 1 month + tax$ 