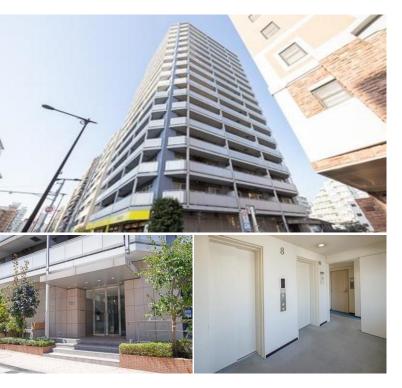

## TRESTAGE MEGURO

Unit No. TYPE707 Apt.

Access

 $\begin{array}{c} Meguro \ {\rm Station} \ {\rm on} \ JR \ Yamanote \ {\rm Line} \ (9 \ {\rm min}) \\ Fudoumae \ {\rm Station} \ {\rm on} \ Tokyu \ Meguro \ {\rm Line} \ (10 \ {\rm min}) \end{array}$ 

## High-rise Apt. in Meguro, along Yamate Street

| Building Information |                                  |                          |     |
|----------------------|----------------------------------|--------------------------|-----|
| Completion           | Feb, 2004                        | Earthquake<br>Resistance | New |
| Structure            | RC, 18 story                     |                          |     |
| Car Parking          | JPY38,000 ~ 40,000 + tax / month |                          |     |
| Bicycle Parking      | for 1 space ( Included )         |                          |     |
| Music<br>Instrument  | Negotiable                       | Pet                      | -   |
|                      |                                  |                          |     |

Facilities Motorcycle Parking (TBC) / Delivery box / Elevator / High-rise

\*The actual Layout & Size may differ slightly from this floor plans & pictures.

inquiry@houserep-tokyo.com

+81 (0)3 6427 5860

 $\label{eq:Transaction Type : Intermediate} \\ Agent Fee: 1 month + tax$ 