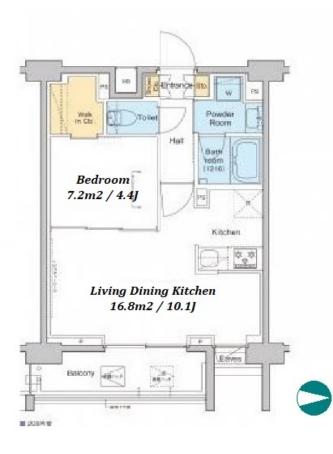

Modern Low Rise Apt. in Nakano

\*The actual Layout & Size may differ slightly from this floor plans & pictures.

Transaction Type : Intermediate Agent Fee : 1 month + tax

Website : www.houserep-tokyo.com

| LAYOUT               | 1 BR                                                                                                                                           |                          |         |  |  |  |
|----------------------|------------------------------------------------------------------------------------------------------------------------------------------------|--------------------------|---------|--|--|--|
| SIZE                 | 40.13 m <sup>2</sup> /431.95 ft <sup>2</sup>                                                                                                   |                          |         |  |  |  |
| RENT                 | JPY 182,000 / month                                                                                                                            |                          |         |  |  |  |
| Management Fee       | JPY15,000/month                                                                                                                                |                          |         |  |  |  |
| Deposit              | 1 month                                                                                                                                        | Key Money                | 1 month |  |  |  |
| Lease Term           | Standard lease for 24 months                                                                                                                   |                          |         |  |  |  |
| Available            | Mid, May, 2024                                                                                                                                 |                          |         |  |  |  |
| Renewal Fee          | 1 month                                                                                                                                        |                          |         |  |  |  |
| Agent Fee            | 1 month + tax                                                                                                                                  |                          |         |  |  |  |
| Other Info           | Key Replacement Fee : JPY30,000 Tax not<br>included / Auto lock / Air-Con / Separated Toilet /<br>Balcony / Bathroom dryer / WIC               |                          |         |  |  |  |
| Building Information |                                                                                                                                                |                          |         |  |  |  |
| Completion           | Jul, 2020                                                                                                                                      | Earthquake<br>Resistance | New     |  |  |  |
| Structure            | RC, 5 story                                                                                                                                    |                          |         |  |  |  |
| Car Parking          | TBC                                                                                                                                            |                          |         |  |  |  |
| Bicycle Parking      | (Included)                                                                                                                                     |                          |         |  |  |  |
| Music<br>Instrument  | -                                                                                                                                              | Pet                      |         |  |  |  |
| Facilities           | Motorcycle Parking (JPY3,300/ month) / Gym ((<br>Included )) / Delivery box / Elevator / Close to<br>Station / Low-rise / Newly-built (~7 y/o) |                          |         |  |  |  |