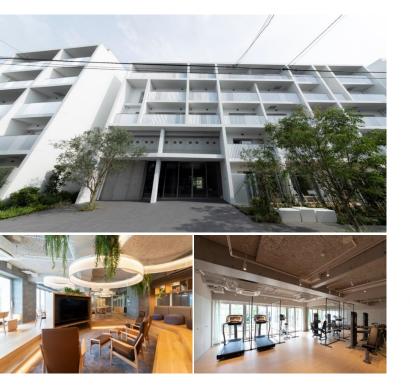

|                  | FOR RENT Property ID No. :153745 |                    |          | HOUSEREP TOKYO INC. Website : www.houserep-tokyo.com |        |                                                                                              |  |
|------------------|----------------------------------|--------------------|----------|------------------------------------------------------|--------|----------------------------------------------------------------------------------------------|--|
| Property<br>Name | PROUD FLAT NAKANO                |                    | Unit No. | ТҮРЕ                                                 |        |                                                                                              |  |
|                  |                                  |                    | 306      | Apt.                                                 | Access | Nakano Station on JR Chuo Line Rapid Service (6 min)<br>Nakano Station on Tozai Line (6 min) |  |
| Address          | 5-38-3, Nakano, Nakano-K         | , Nakano-Ku, Tokyo |          |                                                      |        |                                                                                              |  |

Modern Low Rise Apt. in Nakano

\*The actual Layout & Size may differ slightly from this floor plans & pictures.

Transaction Type : Intermediate Agent Fee : 1 month + tax

Website : www.houserep-tokyo.com

| LAYOUT               | 1 BR                                                                                                                                           |                          |         |  |  |  |
|----------------------|------------------------------------------------------------------------------------------------------------------------------------------------|--------------------------|---------|--|--|--|
| SIZE                 | 40.13 m <sup>2</sup> /431.95 ft <sup>2</sup>                                                                                                   |                          |         |  |  |  |
| RENT                 | JPY 182,000 / month                                                                                                                            |                          |         |  |  |  |
| Management Fee       | JPY15,000/month                                                                                                                                |                          |         |  |  |  |
| Deposit              | 1 month                                                                                                                                        | Key Money                | 1 month |  |  |  |
| Lease Term           | Standard lease for 24 months                                                                                                                   |                          |         |  |  |  |
| Available            | Mid, May, 2024                                                                                                                                 |                          |         |  |  |  |
| Renewal Fee          | 1 month                                                                                                                                        |                          |         |  |  |  |
| Agent Fee            | 1 month + tax                                                                                                                                  |                          |         |  |  |  |
| Other Info           | Key Replacement Fee : JPY30,000 Tax not<br>included / Auto lock / Air-Con / Separated Toilet /<br>Balcony / Bathroom dryer / WIC               |                          |         |  |  |  |
| Building Information |                                                                                                                                                |                          |         |  |  |  |
| Completion           | Jul, 2020                                                                                                                                      | Earthquake<br>Resistance | New     |  |  |  |
| Structure            | RC, 5 story                                                                                                                                    |                          |         |  |  |  |
| Car Parking          | TBC                                                                                                                                            |                          |         |  |  |  |
| Bicycle Parking      | (Included)                                                                                                                                     |                          |         |  |  |  |
| Music<br>Instrument  | -                                                                                                                                              | Pet                      |         |  |  |  |
| Facilities           | Motorcycle Parking (JPY3,300/ month) / Gym ((<br>Included )) / Delivery box / Elevator / Close to<br>Station / Low-rise / Newly-built (~7 y/o) |                          |         |  |  |  |