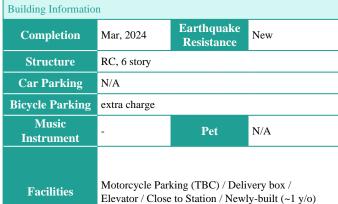

## Mid rise apartment in MEGURO area near Daikanyama Sta

| Lease Conditions |                                                                                                                                                         |                                                                                                                                                                                                                         |                                                                                                                                                                                                                                                                                                                                                                                                                                                                                 |
|------------------|---------------------------------------------------------------------------------------------------------------------------------------------------------|-------------------------------------------------------------------------------------------------------------------------------------------------------------------------------------------------------------------------|---------------------------------------------------------------------------------------------------------------------------------------------------------------------------------------------------------------------------------------------------------------------------------------------------------------------------------------------------------------------------------------------------------------------------------------------------------------------------------|
| LAYOUT           | 2 BR                                                                                                                                                    |                                                                                                                                                                                                                         |                                                                                                                                                                                                                                                                                                                                                                                                                                                                                 |
| SIZE             | 56.53 m <sup>2</sup> /608.48 ft <sup>2</sup>                                                                                                            |                                                                                                                                                                                                                         |                                                                                                                                                                                                                                                                                                                                                                                                                                                                                 |
| RENT             | JPY 339,000 / month                                                                                                                                     |                                                                                                                                                                                                                         |                                                                                                                                                                                                                                                                                                                                                                                                                                                                                 |
| Management Fee   | -                                                                                                                                                       |                                                                                                                                                                                                                         |                                                                                                                                                                                                                                                                                                                                                                                                                                                                                 |
| Deposit          | 2 months                                                                                                                                                | Key Money                                                                                                                                                                                                               | 1 month                                                                                                                                                                                                                                                                                                                                                                                                                                                                         |
| Lease Term       | Standard lease for 24 months                                                                                                                            |                                                                                                                                                                                                                         |                                                                                                                                                                                                                                                                                                                                                                                                                                                                                 |
| Available        | Now                                                                                                                                                     |                                                                                                                                                                                                                         |                                                                                                                                                                                                                                                                                                                                                                                                                                                                                 |
| Renewal Fee      | 1 month                                                                                                                                                 |                                                                                                                                                                                                                         |                                                                                                                                                                                                                                                                                                                                                                                                                                                                                 |
| Agent Fee        | 1 month + tax                                                                                                                                           |                                                                                                                                                                                                                         |                                                                                                                                                                                                                                                                                                                                                                                                                                                                                 |
| Other Info       | Guarantor Company: TBC / Auto lock / Air-Con /<br>Separated Toilet / Balcony / Internet Included /<br>Floor Heating / Dishwasher / Bathroom dryer / WIC |                                                                                                                                                                                                                         |                                                                                                                                                                                                                                                                                                                                                                                                                                                                                 |
|                  | LAYOUT SIZE RENT Management Fee Deposit Lease Term Available Renewal Fee Agent Fee                                                                      | LAYOUT 2 BR  SIZE 56.53 m²/6  RENT JPY 339  Management Fee -  Deposit 2 months  Lease Term Standard lease f  Available Now  Renewal Fee 1 month  Agent Fee 1 month + tax  Other Info Guarantor Compared Separated Toile | LAYOUT         2 BR           SIZE         56.53 m²/608.48 ft²           RENT         JPY 339,000 / monomoder           Management Fee         -           Deposit         2 months         Key Money           Lease Term         Standard lease for 24 months           Available         Now           Renewal Fee         1 month           Agent Fee         1 month + tax           Other Info         Guarantor Company : TBC / Auto Separated Toilet / Balcony / Inter- |