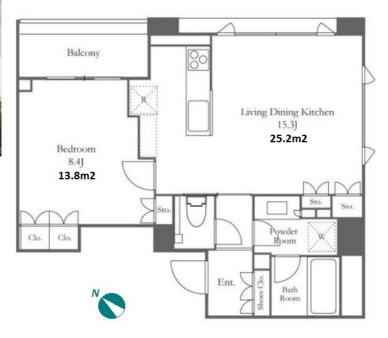

## Mid rise apartment in MEGURO area near Daikanyama Sta

| Lease Conditions |                                                                                                                                                         |                                                                                                                                                                                                                         |                                                                                                                                                                                                                                                                                                                                                                                                                                                                                 |
|------------------|---------------------------------------------------------------------------------------------------------------------------------------------------------|-------------------------------------------------------------------------------------------------------------------------------------------------------------------------------------------------------------------------|---------------------------------------------------------------------------------------------------------------------------------------------------------------------------------------------------------------------------------------------------------------------------------------------------------------------------------------------------------------------------------------------------------------------------------------------------------------------------------|
| LAYOUT           | 2 BR                                                                                                                                                    |                                                                                                                                                                                                                         |                                                                                                                                                                                                                                                                                                                                                                                                                                                                                 |
| SIZE             | 56.53 m <sup>2</sup> /608.48 ft <sup>2</sup>                                                                                                            |                                                                                                                                                                                                                         |                                                                                                                                                                                                                                                                                                                                                                                                                                                                                 |
| RENT             | JPY 339,000 / month                                                                                                                                     |                                                                                                                                                                                                                         |                                                                                                                                                                                                                                                                                                                                                                                                                                                                                 |
| Management Fee   | -                                                                                                                                                       |                                                                                                                                                                                                                         |                                                                                                                                                                                                                                                                                                                                                                                                                                                                                 |
| Deposit          | 2 months                                                                                                                                                | Key Money                                                                                                                                                                                                               | 1 month                                                                                                                                                                                                                                                                                                                                                                                                                                                                         |
| Lease Term       | Standard lease for 24 months                                                                                                                            |                                                                                                                                                                                                                         |                                                                                                                                                                                                                                                                                                                                                                                                                                                                                 |
| Available        | Now                                                                                                                                                     |                                                                                                                                                                                                                         |                                                                                                                                                                                                                                                                                                                                                                                                                                                                                 |
| Renewal Fee      | 1 month                                                                                                                                                 |                                                                                                                                                                                                                         |                                                                                                                                                                                                                                                                                                                                                                                                                                                                                 |
| Agent Fee        | 1 month + tax                                                                                                                                           |                                                                                                                                                                                                                         |                                                                                                                                                                                                                                                                                                                                                                                                                                                                                 |
| Other Info       | Guarantor Company: TBC / Auto lock / Air-Con /<br>Separated Toilet / Balcony / Internet Included /<br>Floor Heating / Dishwasher / Bathroom dryer / WIC |                                                                                                                                                                                                                         |                                                                                                                                                                                                                                                                                                                                                                                                                                                                                 |
|                  | LAYOUT SIZE RENT Management Fee Deposit Lease Term Available Renewal Fee Agent Fee                                                                      | LAYOUT 2 BR  SIZE 56.53 m²/6  RENT JPY 339  Management Fee -  Deposit 2 months  Lease Term Standard lease f  Available Now  Renewal Fee 1 month  Agent Fee 1 month + tax  Other Info Guarantor Compared Separated Toile | LAYOUT         2 BR           SIZE         56.53 m²/608.48 ft²           RENT         JPY 339,000 / monomoder           Management Fee         -           Deposit         2 months         Key Money           Lease Term         Standard lease for 24 months           Available         Now           Renewal Fee         1 month           Agent Fee         1 month + tax           Other Info         Guarantor Company : TBC / Auto Separated Toilet / Balcony / Inter- |

\*The actual Layout & Size may differ slightly from this floor plans & pictures.

#301, 1-4-15, Hiroo, Shibuya-ku, Tokyo 150-0012, Japan +81 (0)3 6427 5860 inquiry@houserep-tokyo.com

Transaction Type: Intermediate Agent Fee: 1 month + tax