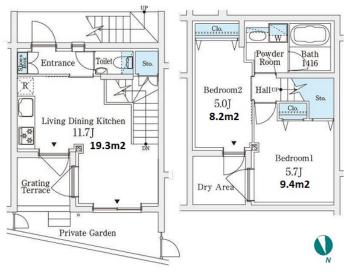

2-7-22, Mita, Meguro-Ku, Tokyo

| Lease Conditions |                                                                                                                                                                                                      |           |   |  |
|------------------|------------------------------------------------------------------------------------------------------------------------------------------------------------------------------------------------------|-----------|---|--|
| LAYOUT           | 2 BR                                                                                                                                                                                                 |           |   |  |
| SIZE             | 52.48 m <sup>2</sup> /564.88 ft <sup>2</sup>                                                                                                                                                         |           |   |  |
| RENT             | JPY 265,000 / month                                                                                                                                                                                  |           |   |  |
| Management Fee   | JPY15,000/month                                                                                                                                                                                      |           |   |  |
| Deposit          | 2 months                                                                                                                                                                                             | Key Money | - |  |
| Lease Term       | Standard lease for 24 months                                                                                                                                                                         |           |   |  |
| Available        | Now                                                                                                                                                                                                  |           |   |  |
| Renewal Fee      | 1 month                                                                                                                                                                                              |           |   |  |
| Agent Fee        | 1 month + tax                                                                                                                                                                                        |           |   |  |
| Other Info       | Guarantor Company: TBC / Free rent / Auto lock / Air-Con / Separated Toilet / Loft/Maisonnette / Internet Included / Penalty Fee for Early Cancellation / Dishwasher / Bathroom dryer / Private Yard |           |   |  |
|                  |                                                                                                                                                                                                      |           |   |  |

\*The actual Layout & Size may differ slightly from this floor plans & pictures.

inquiry@houserep-tokyo.com

+81 (0)3 6427 5860

 $\label{eq:Transaction} Type: Intermediate \\ Agent Fee: 1 month + tax$ 

Website: www.houserep-tokyo.com