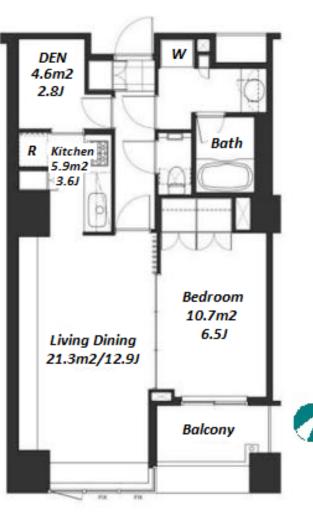

Transaction Type : Intermediate Agent Fee : 1 month + tax

Website : www.houserep-tokyo.com

| Lease Conditions                                                                                                                                                                                                                         |  |  |  |  |  |  |  |
|------------------------------------------------------------------------------------------------------------------------------------------------------------------------------------------------------------------------------------------|--|--|--|--|--|--|--|
| 1 BR+Den                                                                                                                                                                                                                                 |  |  |  |  |  |  |  |
| 58.6 m²/630.76 ft²                                                                                                                                                                                                                       |  |  |  |  |  |  |  |
| JPY 307,000 / month                                                                                                                                                                                                                      |  |  |  |  |  |  |  |
| -                                                                                                                                                                                                                                        |  |  |  |  |  |  |  |
| 2 months Key Money 1 month                                                                                                                                                                                                               |  |  |  |  |  |  |  |
| Standard lease for 24 months                                                                                                                                                                                                             |  |  |  |  |  |  |  |
| Mid, May, 2024                                                                                                                                                                                                                           |  |  |  |  |  |  |  |
| 1 month                                                                                                                                                                                                                                  |  |  |  |  |  |  |  |
| 1 month + tax                                                                                                                                                                                                                            |  |  |  |  |  |  |  |
| Key Replacement Fee : JPY15,000 Tax not<br>included / Guarantor Company : TBC / Auto lock /<br>Air-Con / Separated Toilet / Balcony / Internet<br>Included / Penalty Fee for Early Cancellation /<br>CS/CATV / Flooring / Bathroom dryer |  |  |  |  |  |  |  |
| Building Information                                                                                                                                                                                                                     |  |  |  |  |  |  |  |
| Feb, 2008 Earthquake<br>Resistance New                                                                                                                                                                                                   |  |  |  |  |  |  |  |
| RC, 22 story                                                                                                                                                                                                                             |  |  |  |  |  |  |  |
| JPY40,000 + tax / month                                                                                                                                                                                                                  |  |  |  |  |  |  |  |
| ycle Parking for 1 space (Included)                                                                                                                                                                                                      |  |  |  |  |  |  |  |
| - Pet N/A                                                                                                                                                                                                                                |  |  |  |  |  |  |  |
| Facilities     Motorcycle Parking (TBC) / Gym (( Included )) /       Within 20 min to Roppongi by train / Near Large       Parks / Front desk / Janitor / Delivery box / Elevator       / Security / High-rise                           |  |  |  |  |  |  |  |
|                                                                                                                                                                                                                                          |  |  |  |  |  |  |  |